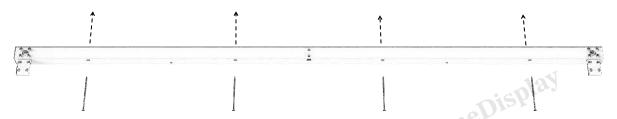

#### 1. Fixing method of top bracket:

#### (PS: Make sure the top fasteners are load-bearing and firm.)

Fix the upper crossbeam on top with long screws according to the position of the incoming line