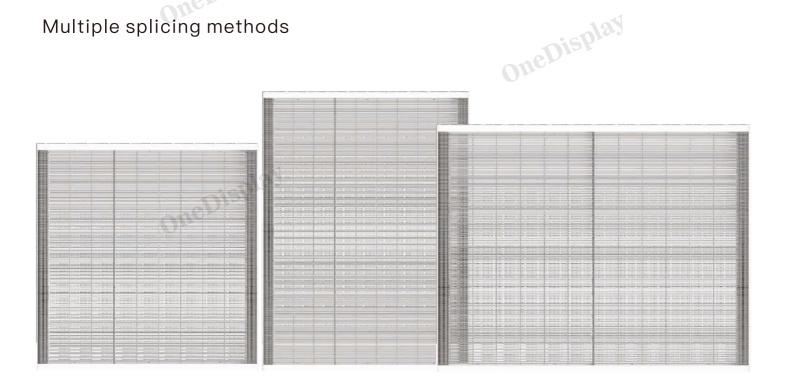

|
| Chromaticity uniformity    | ±0.003 within Cx,Cy   |
| Driving method             | 1/8dynamic            |
| Frame change frequency     | 60                    |
| Refresh rate               | 1920-3840hz           |
| Color temperature          | 2000K~9500K           |
| Operating platform         | Windows XP /7/8/10    |
| Signal Input               | HDMI、DVI              |
| Operating Voltage          | AC: 110V~240V、50~60Hz |
| Maximum Power (W/m2)       | 800                   |
| Average power (W/m2)       | 340                   |
| Continuous working time    | ≥7×24hrs              |
| Service life               | 100000Hours           |
| Operating environment      | -10°C~60°C 10%~90%RH  |

One Display Limited www.onedisplaygroup.com



# Multiple splicing methods



One Display Limited www.onedisplaygroup.com

## INSTALLATION MANUAL TRANSPARENT LED DISPLAY

SIDE LIGHTING--STORES SERIRES





#### SAFETY INSTRUCTION



Read the following security precautions before installing, running, or maintaining:



IMPORTANT REMINDER

Pls install the products by a professional or under the guidance of a professionalWarning of injury and death caused by improper use of this products; burns, electric shock.



SAFETY INSTRUCTION

Before installing, running, or maintaining this products, pls read this manual carefully and strictly follow the safetyprecautions and warnings mentioned below.

Do not allow non-professional maintenance personnel to open the box and uninstall the accessories inside.

If you have any questions about safe operation, pls consult the produc