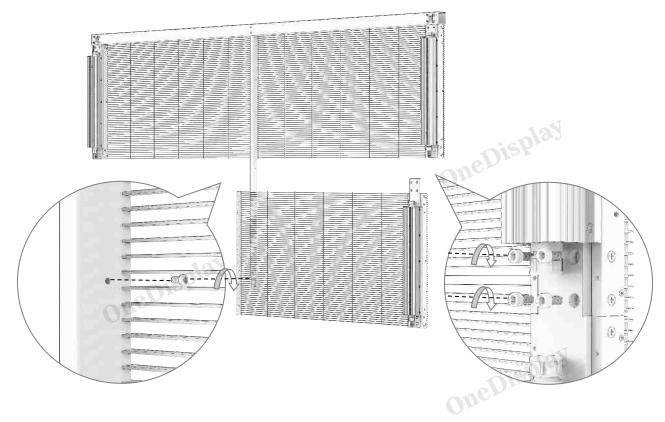

#### 4. Installation between cabinet and cabinet:

#### 5. Installation of cabinet and bottom end rail: