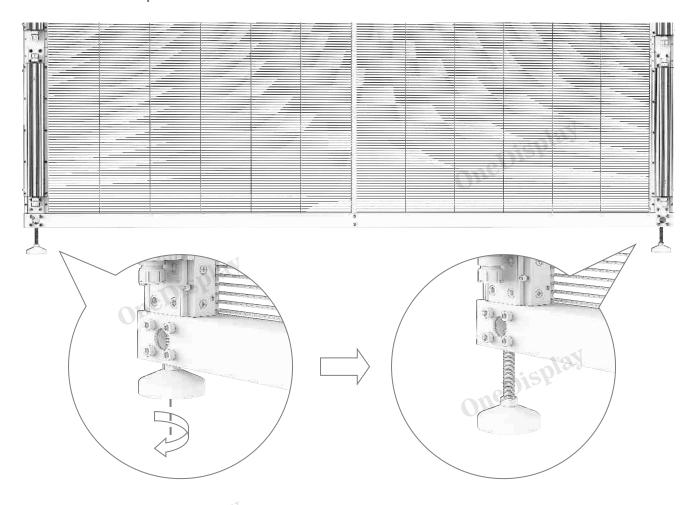

m signal line has special safety properties. This products pls use CAT 6e.

Signal line cannot be repaired. If it is demaged, pls replace it with a new one. It is forbidden to try to repair.

The length of signal line should not exceed 100mm (332feet). Avoid accidental contact with lightning or conductive body.

OneDisplay

#### **INSTALLATION**

#### 1. Fixing method of top bracket:

#### (PS: Make sure the top fasteners are load-bearing and firm.)



Fix the upper crossbeam on top with long screws according to the position of the incoming line

#### 2. Fixing of beam with middle support



#### 3. Fixing of hanging beam and cabinet:



#### 4. Installation between cabinet and cabinet:



#### 5. Installation of cabinet and bottom end rail:



#### 6. Use the foot cup to fix the screen:



### 7. Connect the power cord and network cable:





#### MODE OF CONNECTION

#### 1. Connection mode of network cable

#### 2. Connection mode of power supply

PS. The playing box is in the upper right corner behind the screen. PS.Each power cord shall be connected to 10 pcs 1000\*1000mm cabinet at most.



### LED Screen Manufacturer in China





#### **OneDisplay Limited**

Office Number: +86 755-2324 2986 Phone/Whatsapp: +86 136 3278 9913

Email: marketing@onedisplay.net / info@onedisplaygroup.com Address: Building 5A, Huaqiang Idea Park, GuangMing New District,

Shenzhen, 518107, China.