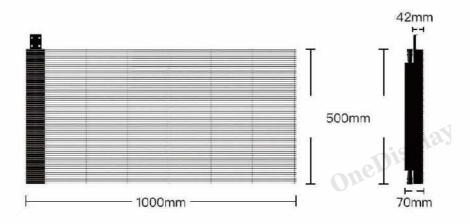

#### **Parameters**

| 015                        |                       |
|----------------------------|-----------------------|
| SPECIFICATION              |                       |
| Pixel Pitch                | 3.9-7.8mm             |
| Encapsulation brand        | LEDVANCE              |
| LED lamp bead model        | SMD3010               |
| Pixel composition          | 1R1G1B                |
| Moudle Reslution(W*H)      | 128*1                 |
| Moudle Size(W*H)           | 500*2mm               |
| Moudle Fixed Way           | Rear Soldering        |
| Panel Reslution(W*H)       | 256*64                |
| Panel Size(W*H*D)          | 1000*500*70mm         |
| Panel Arrangement(W*H)     | 1*64                  |
| Panel Weight (kg/panel)    | 5kg                   |
| Panel Material             | Aluminum frame        |
| Flatness between modules   | ≤0.1mm                |
| Maintenance Way            | Rear                  |
| Density of Pixel (dots/m2) | 32768                 |
| Brightness(cd/m2)          | ≥5000                 |
| Viewing angle              | 160°/160°             |
| Transparency               | 85%                   |
| Contrast                   | 6000:1                |
| Protection level           | lp30                  |
| Gray scale                 | 14bit                 |
| Chromaticity uniformity    | ±0.003 within Cx,Cy   |
| Driving method             | 1/8dynamic            |
| Frame change frequency     | 60                    |
| Refresh rate               | 1920-3840hz           |
| Color temperature          | 2000K~9500K           |
| Operating platform         | Windows XP /7/8/10    |
| Signal Input               | HDMI、DVI              |
| Operating Voltage          | AC: 110V~240V、50~60Hz |
| Maximum Power (W/m2)       | 800                   |
| Average power (W/m2)       | 340                   |
| Continuous working time    | ≥7×24hrs              |
| Service life               | 100000Hours           |
| Operating environment      | -10°C~60°C 10%~90%RH  |