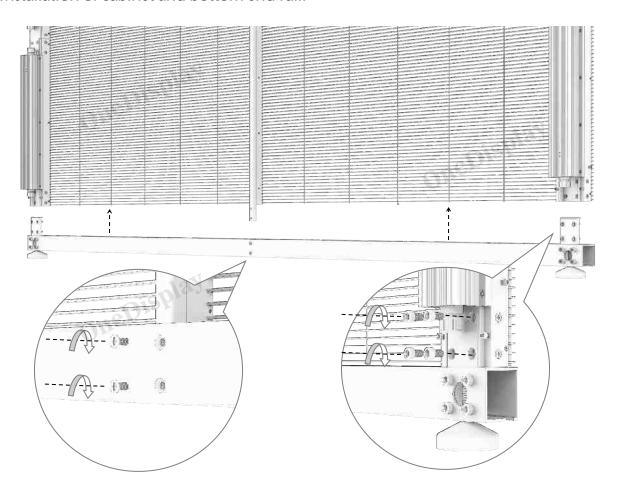

line:

OneDisplay

**POWER SYSTEM** 

The system signal line has special safety properties. This products pls use CAT 6e.

Signal line cannot be repaired. If it is demaged, pls replace it with a new one. It is forbidden to try to repair.

The length of signal line should not exceed 100mm (332feet). Avoid accidental contact with lightning or conductive body.

OneDisplay

#### **INSTALLATION**

#### 1. Fixing method of top bracket:

#### (PS: Make sure the top fasteners are load-bearing and firm.)



Fix the upper crossbeam on top with long screws according to the position of the incoming line

#### 2. Fixing of beam with middle support



#### 3. Fixing of hanging beam and cabinet:



#### 4. Installation between cabinet and cabinet:



#### 5. Installation of cabinet and bottom end rail:



#### 6. Use the foot cup to fix the screen:



### 7. Connect the power cord and network cable:





#### MODE OF CONNECTION

#### 1. Connection mode of network cable

#### 2. Connection mode of power supply

PS. The playing box is in the upper right corner behind the screen. PS.Each power cord shall be connected to 10 pcs 1000\*1000mm cabinet at most.



### LED Screen Manufacturer in China





#### **OneDisplay Limited**

Office Number: +86 755-2324 2986 Phone/Whatsapp: +86 136 3278 9913

Email: marketing@onedisplay.net / info@onedisplaygroup.com Address: Building 5A, Huaqiang Idea Park, GuangMing New District,

Shenzhen, 518107, China.