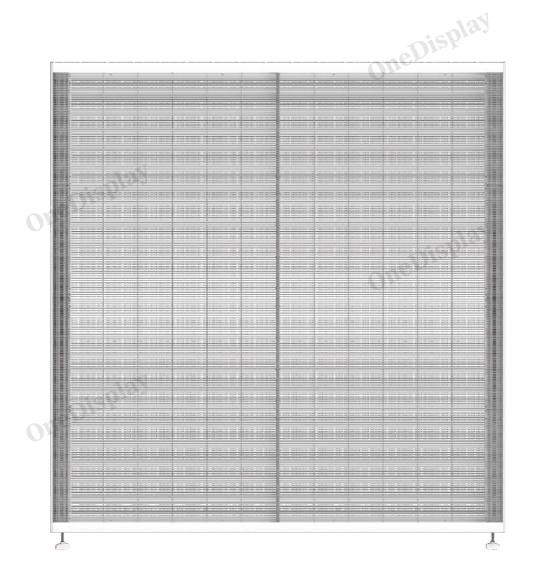

#### **Parameters**

| 015                        |                       |
|----------------------------|-----------------------|
| SPECIFICATION              |                       |
| Pixel Pitch                | 3.9-7.8mm             |
| Encapsulation brand        | LEDVANCE              |
| LED lamp bead model        | SMD3010               |
| Pixel composition          | 1R1G1B                |
| Moudle Reslution(W*H)      | 128*1                 |
| Moudle Size(W*H)           | 500*2mm               |
| Moudle Fixed Way           | Rear Soldering        |
| Panel Reslution(W*H)       | 256*64                |
| Panel Size(W*H*D)          | 1000*500*70mm         |
| Panel Arrangement(W*H)     | 1*64                  |
| Panel Weight (kg/panel)    | 5kg                   |
| Panel Material             | Aluminum frame        |
| Flatness between modules   | ≤0.1mm                |
| Maintenance Way            | Rear                  |
| Density of Pixel (dots/m2) | 32768                 |
| Brightness(cd/m2)          | ≥5000                 |
| Viewing angle              | 160°/160°             |
| Transparency               | 85%                   |
| Contrast                   | 6000:1                |
| Protection level           | lp30                  |
| Gray scale                 | 14bit                 |
| Chromaticity uniformity    | ±0.003 within Cx,Cy   |
| Driving method             | 1/8dynamic            |
| Frame change frequency     | 60                    |
| Refresh rate               | 1920-3840hz           |
| Color temperature          | 2000K~9500K           |
| Operating platform         | Windows XP /7/8/10    |
| Signal Input               | HDMI、DVI              |
| Operating Voltage          | AC: 110V~240V、50~60Hz |
| Maximum Power (W/m2)       | 800                   |
| Average power (W/m2)       | 340                   |
| Continuous working time    | ≥7×24hrs              |
| Service life               | 100000Hours           |
| Operating environment      | -10°C~60°C 10%~90%RH  |