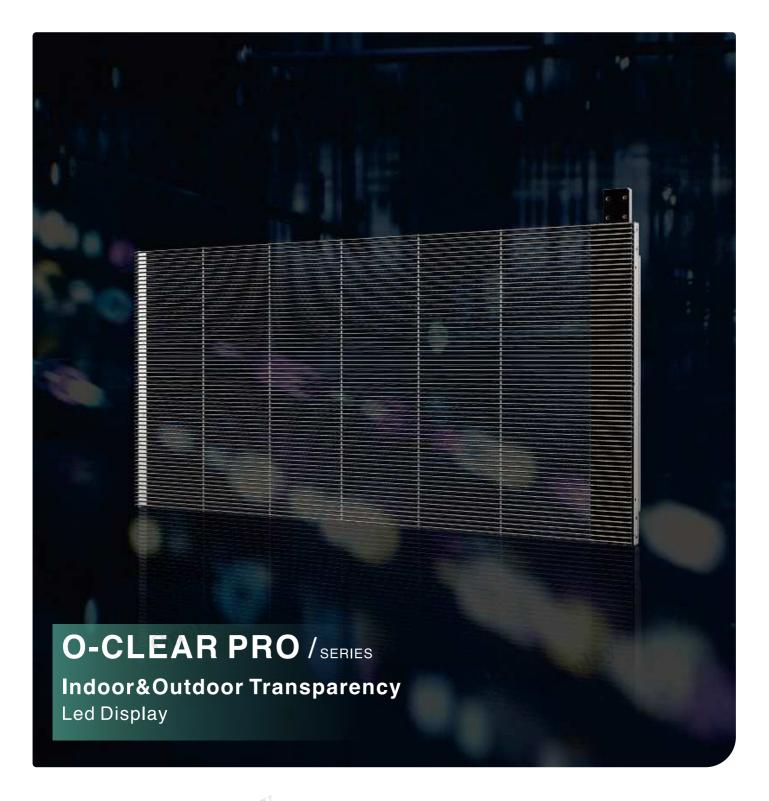

OneDisplay





#### **Parameters**

| 015                        |                       |
|----------------------------|-----------------------|
| SPECIFICATION              |                       |
| Pixel Pitch                | 3.9-7.8mm             |
| Encapsulation brand        | LEDVANCE              |
| LED lamp bead model        | SMD3010               |
| Pixel composition          | 1R1G1B                |
| Moudle Reslution(W*H)      | 128*1                 |
| Moudle Size(W*H)           | 500*2mm               |
| Moudle Fixed Way           | Rear Soldering        |
| Panel Reslution(W*H)       | 256*64                |
| Panel Size(W*H*D)          | 1000*500*70mm         |
| Panel Arrangement(W*H)     | 1*64                  |
| Panel Weight (kg/panel)    | 5kg