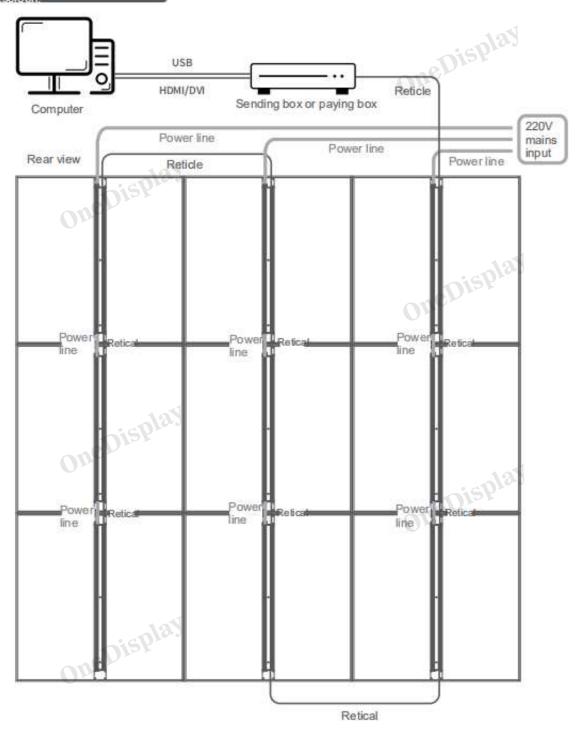

#### MODE OF CONNECTION

#### 1. Connection mode of network cable

#### 2. Connection mode of power supply

PS. The playing box is in the upper right corner behind the screen. PS.Each power cord shall be connected to 10 pcs 1000\*1000mm cabinet at most.