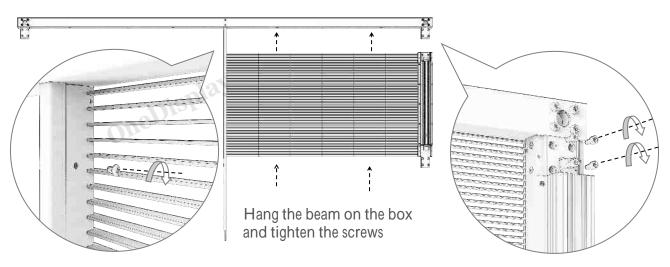

line: The power cord cannot be repaired. If there is any damage, please replace it with a new one.



Signal line:

OneDisplay

**POWER SYSTEM** 

The system signal line has special safety properties. This products pls use CAT 6e.

Signal line cannot be repaired. If it is demaged, pls replace it with a new one. It is forbidden to try to repair.

The length of signal line should not exceed 100mm (332feet). Avoid accidental contact with lightning or conductive body.

OneDisplay

#### **INSTALLATION**

#### 1. Fixing method of top bracket:

#### (PS: Make sure the top fasteners are load-bearing and firm.)



Fix the upper crossbeam on top with long screws according to the position of the incoming line

#### 2. Fixing of beam with middle support



#### 3. Fixing of hanging beam and cabinet:



#### 4. Installation between cabinet and cabinet:



#### 5. Installation of cabinet and bottom end rail:



#### 6. Use the foot cup to fix the screen:



### 7. Connect the power cord and network cable:





#### MODE OF CONNECTION

#### 1. Connection mode of network cable

#### 2. Connection mode of power supply

PS. The playing box is in the upper right corner behind the screen. PS.Each power cord shall be connected to 10 pcs 1000\*1000mm cabinet at most.



### LED Screen Manufacturer in China





#### **OneDisplay Limited**

Office Number: +86 755-2324 2986 Phone/Whatsapp: +86 136 3278 9913

Email: marketing@onedisplay.net / info@onedisplaygroup.com Address: Building 5A, Huaqiang Idea Park, GuangMing New District,

Shenzhen, 518107, China.