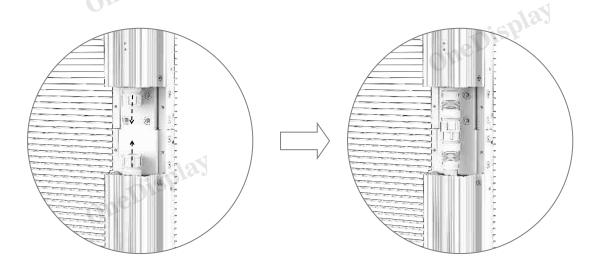

oducts pls use CAT 6e.

Signal line cannot be repaired. If it is demaged, pls replace it with a new one. It is forbidden to try to repair.

The length of signal line should not exceed 100mm (332feet). Avoid accidental contact with lightning or conductive body.

OneDisplay

#### **INSTALLATION**

#### 1. Fixing method of top bracket:

#### (PS: Make sure the top fasteners are load-bearing and firm.)



Fix the upper crossbeam on top with long screws according to the position of the incoming line

#### 2. Fixing of beam with middle support



#### 3. Fixing of hanging beam and cabinet:



#### 4. Installation between cabinet and cabinet:



#### 5. Installation of cabinet and bottom end rail:



#### 6. Use the foot cup to fix the screen:



### 7. Connect the power cord and network cable:





#### MODE OF CONNECTION

#### 1. Connection mode of network cable

#### 2. Connection mode of power supply

PS. The playing box is in the upper right corner behind the screen. PS.Each power cord shall be connected to 10 pcs 1000\*1000mm cabinet at most.



### LED Screen Manufacturer in China





#### **OneDisplay Limited**

Office Number: +86 755-2324 2986 Phone/Whatsapp: +86 136 3278 9913

Email: marketing@onedisplay.net / info@onedisplaygroup.com Address: Building 5A, Huaqiang Idea Park, GuangMing New District,

Shenzhen, 518107, China.