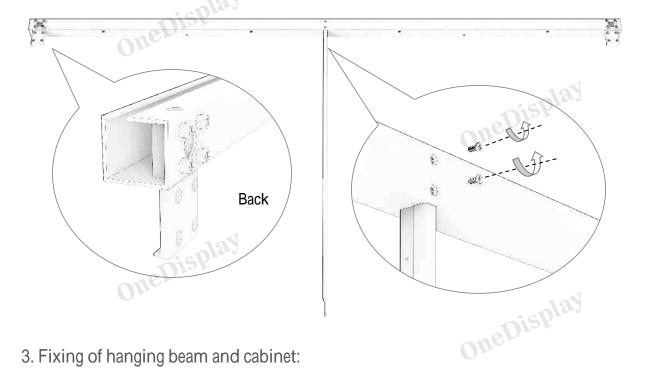

he place with water spray.

Power system

Main line: The power cord cannot be repaired. If there is any damage, please replace it with a new one.



Signal line:

OneDisplay

**POWER SYSTEM** 

The system signal line has special safety properties. This products pls use CAT 6e.

Signal line cannot be repaired. If it is demaged, pls replace it with a new one. It is forbidden to try to repair.

The length of signal line should not exceed 100mm (332feet). Avoid accidental contact with lightning or conductive body.

OneDisplay

#### **INSTALLATION**

#### 1. Fixing method of top bracket:

#### (PS: Make sure the top fasteners are load-bearing and firm.)



Fix the upper crossbeam on top with long screws according to the position of the incoming line

#### 2. Fixing of beam with middle support



#### 3. Fixing of hanging beam and cabinet:



#### 4. Installation between cabinet and cabinet:



#### 5. Installation of cabinet and bottom end rail:



#### 6. Use the foot cup to fix the screen:



### 7. Connect the power cord and network cable:





#### MODE OF CONNECTION

#### 1. Connection mode of network cable

#### 2. Connection mode of power supply

PS. The playing box is in the upper right corner behind the screen. PS.Each power cord shall be connected to 10 pcs 1000\*1000mm cabinet at most.



### LED Screen Manufacturer in China





#### **OneDisplay Limited**

Office Number: +86 755-2324 2986 Phone/Whatsapp: +86 136 3278 9913

Email: marketing@onedisplay.net / info@onedisplaygroup.com Address: Building 5A, Huaqiang Idea Park, GuangMing New District,

Shenzhen, 518107, C