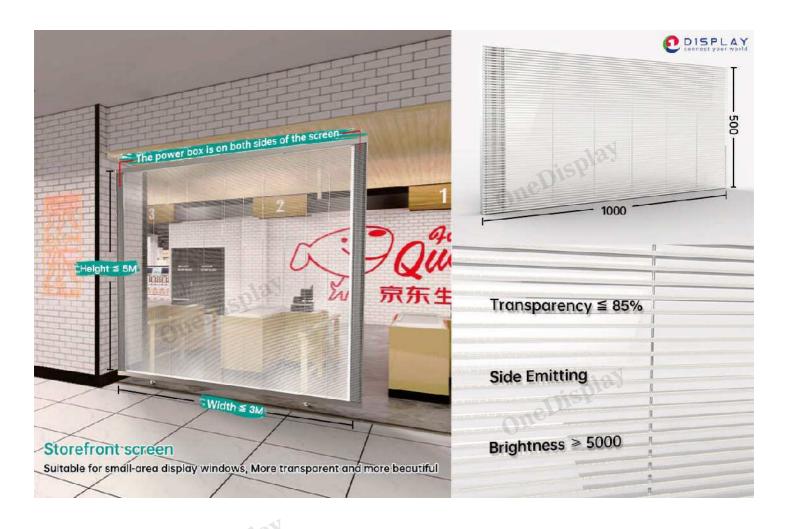

#### **Parameters**

| 015                        |                       |
|----------------------------|-----------------------|
| SPECIFICATION              |                       |
| Pixel Pitch                | 3.9-7.8mm             |
| Encapsulation brand        | LEDVANCE              |
| LED lamp bead model        | SMD3010               |
| Pixel composition          | 1R1G1B                |
| Moudle Reslution(W*H)      | 128*1                 |
| Moudle Size(W*H)           | 500*2mm               |
| Moudle Fixed Way           | Rear Soldering        |
| Panel Reslution(W*H)       | 256*64                |
| Panel Size(W*H*D)          | 1000*500*70mm         |
| Panel Arrangement(W*H)     | 1*64                  |
| Panel Weight (kg/panel)    | 5kg                   |
| Panel Material             | Aluminum frame        |
| Flatness between modules   | ≤0.1mm                |
| Maintenance Way            | Rear                  |
| Density of Pixel (dots/m2) | 32768                 |
| Brightness(cd/m2)          | ≥5000                 |
| Viewing angle              | 160°/160°             |
| Transparency               | 85%                   |
| Contrast                   | 6000:1                |
| Protection level           | lp30                  |
| Gray scale                 | 14bit                 |
| Chromaticity uniformity    | ±0.003 within Cx,Cy   |
| Driving method             | 1/8dynamic            |
| Frame change frequency     | 60                    |
| Refresh rate               | 1920-3840hz           |
| Color temperature          | 2000K~9500K           |
| Operating platform         | Windows XP /7/8/10    |
| Signal Input               | HDMI、DVI              |
| Operating Voltage          | AC: 110V~240V、50~60Hz |
| Maximum Power (W/m2)       | 800                   |
| Average power (W/m2)       | 340                   |
| Continuous working time    | ≥7×24hrs              |
| Service life               | 100000Hours           |
| Operating environment      | -10°C~60°C 10%~90%RH  |