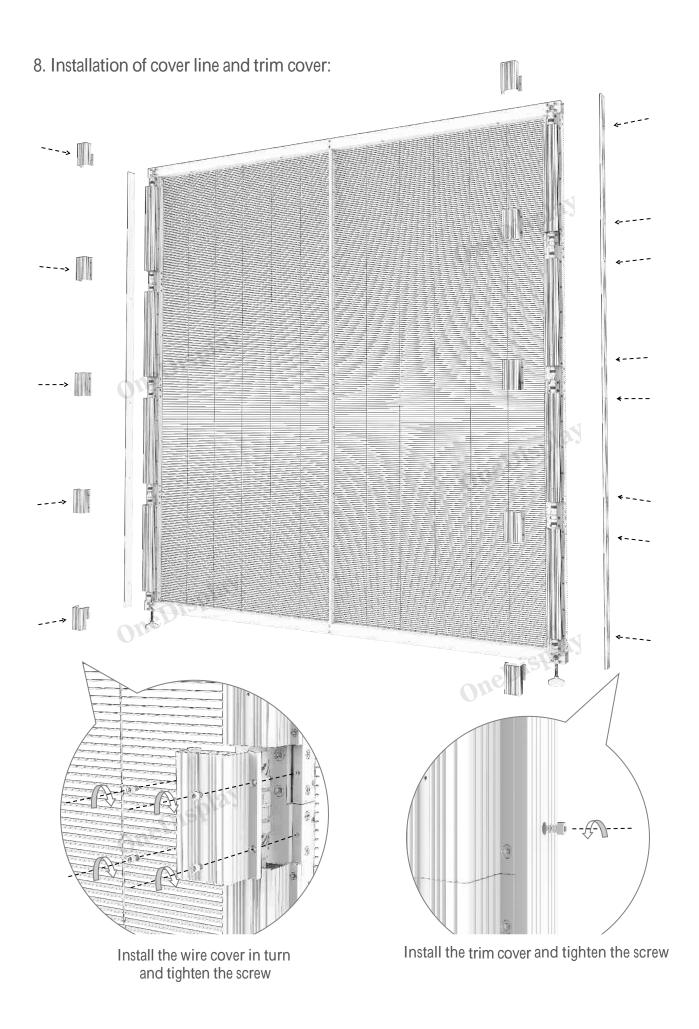

#### **INSTALLATION**

#### 6. Use the foot cup to fix the screen:

### 7. Connect the power cord and network cable: